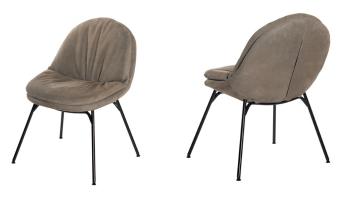

## Measurements

| Width | Depth | Height | Seat height |
|-------|-------|--------|-------------|
| 58 cm | 67 cm | 81 cm  | 49 cm       |

#### **Frame**

| extentension       | caps                             |
|--------------------|----------------------------------|
| Black epoxed 16 mm | ball floor cap with felt 16 mm 👃 |